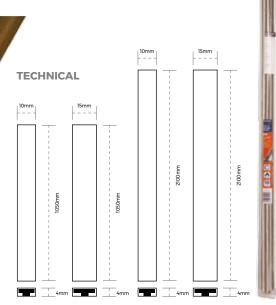

## **Intumescent Fire & Smoke Seals**

Intumescent Fire & Smoke Seals, White or Brown, Self Adhesive.

| SKU        | Size             | Finish | Package Type | Qty |
|------------|------------------|--------|--------------|-----|
| TU1014.WHT | 10 x 4mm x 1.05m | White  | Retail Bag   | 5   |
| TU1015.BRN | 10 x 4mm x 1.05m | Brown  | Retail Bag   | 5   |
| TU1016.WHT | 15 x 4mm x 1.05m | White  | Retail Bag   | 5   |
| TU1017.BRN | 15 x 4mm x 1.05m | Brown  | Retail Bag   | 5   |
|            |                  |        |              |     |
| TU1022.WHT | 10 x 4mm x 2.1m  | White  | Trade Packed |     |
| TU1023.BRN | 10 x 4mm x 2.1m  | Brown  | Trade Packed |     |
| TU1024.WHT | 15 x 4mm x 2.1m  | White  | Trade Packed |     |
| TU1025.BRN | 15 x 4mm x 2.1m  | Brown  | Trade Packed |     |

N.B: Always check the door manufacturers recommendations.

Visit: www.sparkauk.com

TESTED TO; BS476 part 22 / BS 476 part 31.1 BS EN1634-1 / BS EN 1634-3