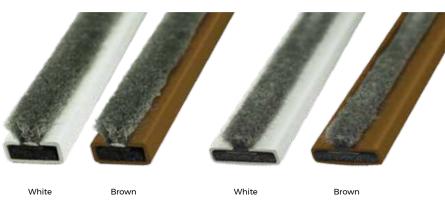

# White Brown White Brown

Intumescent Fire Only Seal, White or Brown, Self Adhesive.

| SKU        | Size             | Finish | Package Type | Qty |
|------------|------------------|--------|--------------|-----|
| TU1010.WHT | 10 x 4mm x 1.05m | White  | Retail Bag   | 5   |
| TU1011.BRN | 10 x 4mm x 1.05m | Brown  | Retail Bag   | 5   |
| TU1012.WHT | 15 x 4mm x 1.05m | White  | Retail Bag   | 5   |
| TU1013.BRN | 15 x 4mm x 1.05m | Brown  | Retail Bag   | 5   |
|            |                  |        |              |     |
| TU1018.WHT | 10 x 4mm x 2.1m  | White  | Trade Packed |     |
| TU1019.BRN | 10 x 4mm x 2.1m  | Brown  | Trade Packed |     |
| TU1020.WHT | 15 x 4mm x 2.1m  | White  | Trade Packed |     |
| TU1021.BRN | 15 x 4mm x 2.1m  | Brown  | Trade Packed |     |