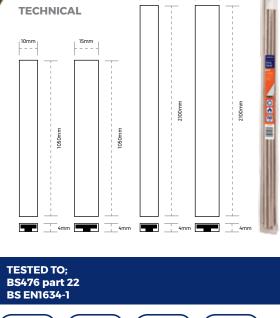

# White Brown White Brown

Intumescent Fire Only Seal, White or Brown, Self Adhesive.

| SKU        | Size             | Finish | Package Type | Qty |
|------------|------------------|--------|--------------|-----|
| TU1010.WHT | 10 x 4mm x 1.05m | White  | Retail Bag   | 5   |
| TU1011.BRN | 10 x 4mm x 1.05m | Brown  | Retail Bag   | 5   |
| TU1012.WHT | 15 x 4mm x 1.05m | White  | Retail Bag   | 5   |
| TU1013.BRN | 15 x 4mm x 1.05m | Brown  | Retail Bag   | 5   |
|            |                  |        |              |     |
| TU1018.WHT | 10 x 4mm x 2.1m  | White  | Trade Packed |     |
| TU1019.BRN | 10 x 4mm x 2.1m  | Brown  | Trade Packed |     |
| TU1020.WHT | 15 x 4mm x 2.1m  | White  | Trade Packed |     |
| TU1021.BRN | 15 x 4mm x 2.1m  | Brown  | Trade Packed |     |

N.B: Always check the door manufacturers recommendations.